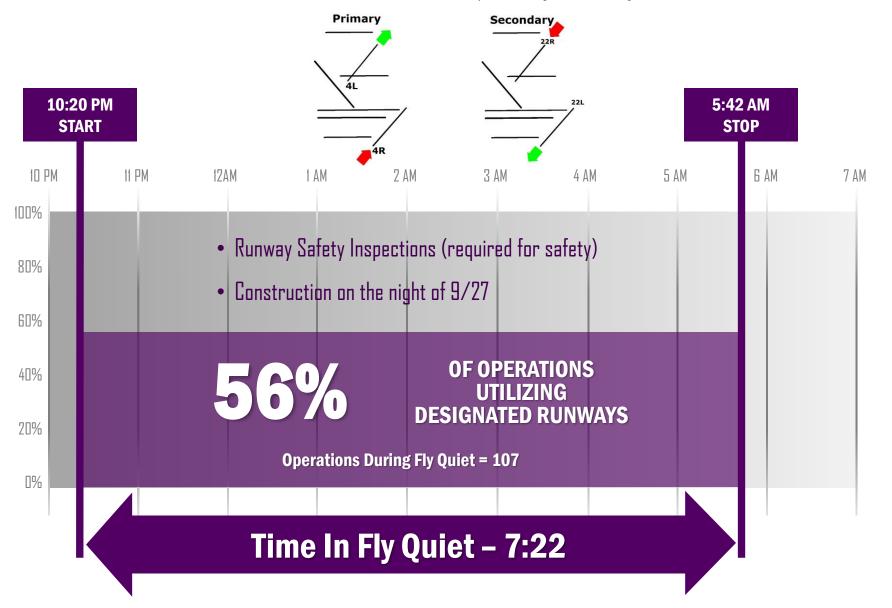

## RUNWAY ROTATION TEST 3 JULY 23, 2017 TO OCTOBER 14, 2017 WEEK OF SEPTEMBER 24TH (WEEK 10)

| Fly Quiet Mode <sup>1</sup>      |                    |                      |                                      |                      |                        |            |  |  |  |  |
|----------------------------------|--------------------|----------------------|--------------------------------------|----------------------|------------------------|------------|--|--|--|--|
| Time                             |                    |                      |                                      | Operations           |                        |            |  |  |  |  |
| Start                            | Stop               | Duration (hrs: mins) | Percentage of Nighttime <sup>4</sup> | Primary <sup>5</sup> | Secondary <sup>5</sup> | Operations |  |  |  |  |
| 9/24/17 - 10:30 PM               | 9/25/17 - 05:41 AM | 7:11                 | 80%                                  | 0%                   | 52%                    | 107        |  |  |  |  |
| 9/25/17 - 10:21 PM               | 9/26/17 - 05:40 AM | 7:19                 | 81%                                  | 0%                   | 73%                    | 115        |  |  |  |  |
| 9/26/17 - 10:20 PM               | 9/27/17 - 05:30 AM | 7:10                 | 80%                                  | 0%                   | 61%                    | 85         |  |  |  |  |
| 9/27/17 - 10:22 PM               | 9/28/17 - 05:44 AM | 7:22                 | 82%                                  | 9%                   | 4%                     | 113        |  |  |  |  |
| 9/28/17 - 10:24 PM               | 9/29/17 - 05:44 AM | 7:20                 | 81%                                  | 0%                   | 69%                    | 127        |  |  |  |  |
| 9/29/17 - 10:22 PM               | 9/30/17 - 05:51 AM | 7:29                 | 83%                                  | 56%                  | 0%                     | 106        |  |  |  |  |
| 9/30/17 - 10:04 PM               | 10/1/17 - 05:50 AM | 7:46                 | 86%                                  | 0%                   | 67%                    | 94         |  |  |  |  |
| Average (Week of September 24th) |                    |                      |                                      |                      |                        |            |  |  |  |  |
| 10:20 PM                         | 5:42 AM            | 7:22                 | 82%                                  | 9%                   | 47%                    | 107        |  |  |  |  |

## Comments:

- a: There were 8 requests granted for alternative runways during Fly Quiet Mode.
- b: On the night of 9/27 the Rotation Test was restricted due to construction.