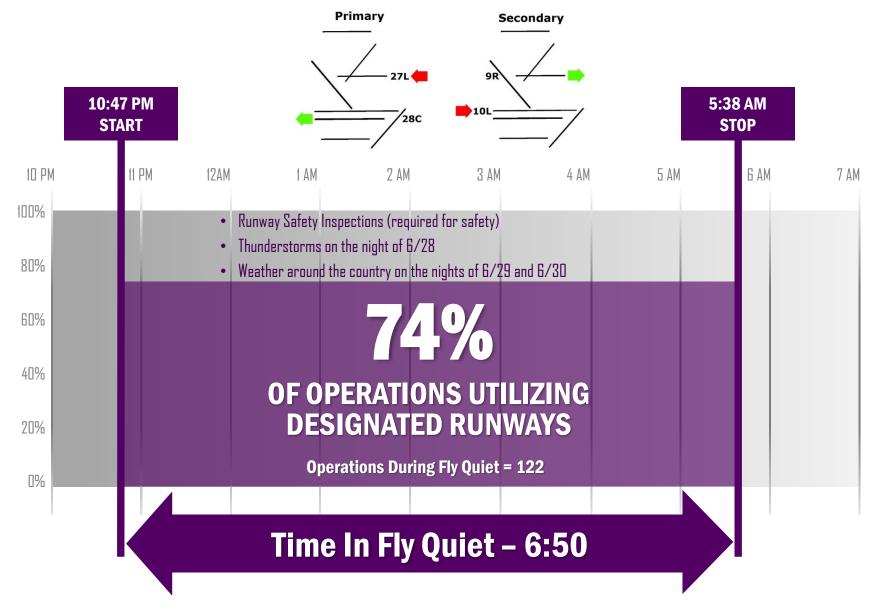

## RUNWAY ROTATION TEST 2 APRIL 30, 2017 TO JULY 22, 2017 WEEK OF JUNE 25TH (WEEK 9)

| Fly Quiet Mode <sup>1</sup> |                   |                      |                                      |                      |                        |            |  |  |  |  |
|-----------------------------|-------------------|----------------------|--------------------------------------|----------------------|------------------------|------------|--|--|--|--|
| Time                        |                   |                      |                                      | Operations           |                        |            |  |  |  |  |
| Start                       | Stop              | Duration (hrs: mins) | Percentage of Nighttime <sup>4</sup> | Primary <sup>5</sup> | Secondary <sup>5</sup> | Operations |  |  |  |  |
| 6/25/17 - 10:12 PM          | 6/26/17 - 5:30 AM | 7:18                 | 81%                                  | 79%                  | 0%                     | 133        |  |  |  |  |
| 6/26/17 - 10:14 PM          | 6/27/17 - 5:40 AM | 7:26                 | 83%                                  | 81%                  | 0%                     | 127        |  |  |  |  |
| 6/27/17 - 10:23 PM          | 6/28/17 - 5:38 AM | 7:15                 | 81%                                  | 89%                  | 0%                     | 128        |  |  |  |  |
| 6/29/17 - 12:41 AM          | 6/29/17 - 5:34 AM | 4:53                 | 54%                                  | 72%                  | 0%                     | 76         |  |  |  |  |
| 6/29/17 - 10:25 PM          | 6/30/17 - 5:41 AM | 7:16                 | 81%                                  | 56%                  | 0%                     | 154        |  |  |  |  |
| 6/30/17 - 11:01 PM          | 7/1/17 - 5:49 AM  | 6:48                 | 76%                                  | 61%                  | 0%                     | 140        |  |  |  |  |
| 7/1/17 - 10:39 PM           | 7/2/17 - 5:38 AM  | 6:59                 | 78%                                  | 82%                  | 0%                     | 95         |  |  |  |  |
| Average (Week of June 25th) |                   |                      |                                      |                      |                        |            |  |  |  |  |
| 10:47 PM                    | 5:38 AM           | 6:50                 | 76%                                  | 74%                  | 0%                     | 122        |  |  |  |  |

## **Comments:**

- a: There were 2 requests granted for alternative runways during Fly Quiet Mode.
- b: On the night of 6/28 the Rotation Test was restricted due to thunderstorms in the Chicago area.
- c: On the nights of 6/29 and 6/30 the Rotation Test was restricted at times due to weather conditions around the country.