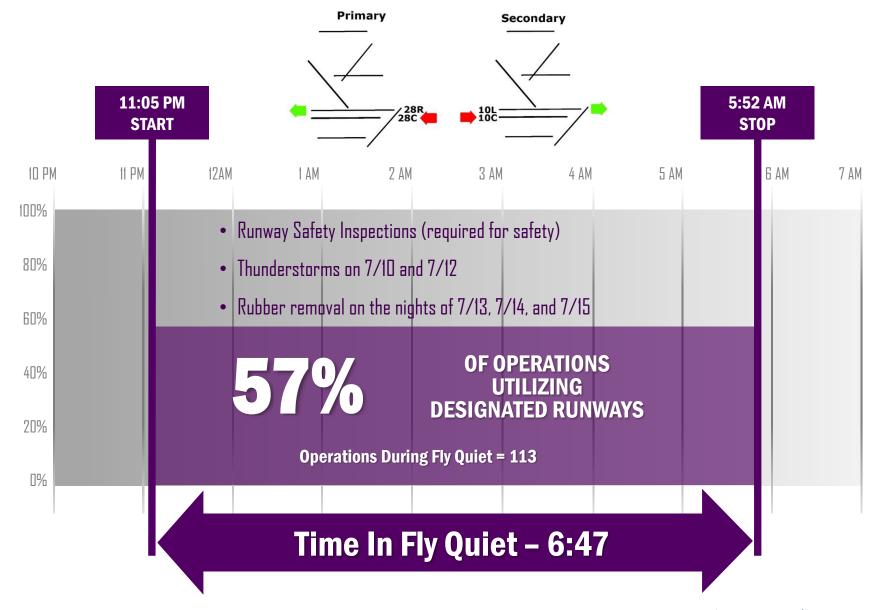

## **FLY QUIET SUMMARY**

WEEK OF JULY 9, 2017 (Week 11)

## RUNWAY ROTATION TEST 2 APRIL 30, 2017 TO JULY 22, 2017 WEEK OF JULY 9TH (WEEK 11)

| Fly Quiet Mode <sup>1</sup> |                   |                         |                                      |                      |                        |            |  |  |  |  |
|-----------------------------|-------------------|-------------------------|--------------------------------------|----------------------|------------------------|------------|--|--|--|--|
| Time                        |                   |                         |                                      | Operations           |                        |            |  |  |  |  |
| Start                       | Stop              | Duration<br>(hrs: mins) | Percentage of Nighttime <sup>4</sup> | Primary <sup>5</sup> | Secondary <sup>5</sup> | Operations |  |  |  |  |
| 7/9/17 - 10:21 PM           | 7/10/17 - 6:23 AM | 8:02                    | 89%                                  | 87%                  | 0%                     | 117        |  |  |  |  |
| 7/10/17 - 11:53 PM          | 7/11/17 - 5:42 AM | 5:49                    | 65%                                  | 0%                   | 85%                    | 87         |  |  |  |  |
| 7/11/17 - 10:35 PM          | 7/12/17 - 5:47 AM | 7:12                    | 80%                                  | 58%                  | 31%                    | 132        |  |  |  |  |
| 7/13/17 - 12:27 AM          | 7/13/17 - 5:36 AM | 5:09                    | 57%                                  | 88%                  | 0%                     | 78         |  |  |  |  |
| 7/13/17 - 10:37 PM          | 7/14/17 - 5:47 AM | 7:10                    | 80%                                  | 20%                  | 0%                     | 141        |  |  |  |  |
| 7/14/17 - 11:10 PM          | 7/15/17 - 6:01 AM | 6:51                    | 76%                                  | 11%                  | 10%                    | 121        |  |  |  |  |
| 7/15/17 - 10:32 PM          | 7/16/17 - 5:50 AM | 7:18                    | 81%                                  | 29%                  | 2%                     | 113        |  |  |  |  |
| Average (Week of July 9th)  |                   |                         |                                      |                      |                        |            |  |  |  |  |
| 11:05 PM                    | 5:52 AM           | 6:47                    | 75%                                  | 41%                  | 16%                    | 113        |  |  |  |  |

## **Comments:**

- a: There were 0 requests granted for alternative runways during Fly Quiet Mode.
- b: On the nights of 7/10 and 7/12 the Rotation Test was restricted due to thunderstorms in the Chicago area.
- c: On the nights of 7/13, 7/14, and 7/15 the Rotation Test was restricted due to rubber removal.