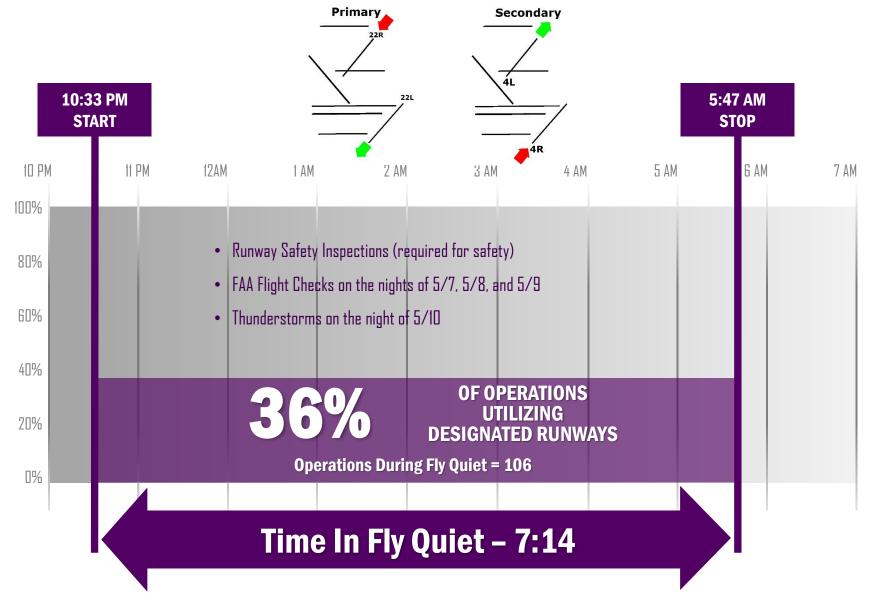

## **FLY QUIET SUMMARY**

WEEK OF MAY 7, 2017 (Week 2)

## RUNWAY ROTATION TEST 2 APRIL 30, 2017 TO JULY 22, 2017 WEEK OF MAY 7TH (WEEK 2)

| Fly Quiet Mode <sup>1</sup> |                   |                      |                                      |                      |                        |            |  |  |  |  |
|-----------------------------|-------------------|----------------------|--------------------------------------|----------------------|------------------------|------------|--|--|--|--|
| Time                        |                   |                      |                                      | Operations           |                        |            |  |  |  |  |
| Start                       | Stop              | Duration (hrs: mins) | Percentage of Nighttime <sup>4</sup> | Primary <sup>5</sup> | Secondary <sup>5</sup> | Operations |  |  |  |  |
| 5/7/17 - 10:30 PM           | 5/8/17 - 5:51 AM  | 7:21                 | 82%                                  | 0%                   | 0%                     | 104        |  |  |  |  |
| 5/8/17 - 10:40 PM           | 5/9/17 - 5:50 AM  | 7:10                 | 80%                                  | 2%                   | 0%                     | 93         |  |  |  |  |
| 5/9/17 - 10:06 PM           | 5/10/17 - 5:50 AM | 7:44                 | 86%                                  | 2%                   | 0%                     | 125        |  |  |  |  |
| 5/10/17 - 11:40 PM          | 5/11/17 - 5:50 AM | 6:10                 | 69%                                  | 0%                   | 51%                    | 96         |  |  |  |  |
| 5/11/17 - 10:25 PM          | 5/12/17 - 5:48 AM | 7:23                 | 82%                                  | 2%                   | 57%                    | 131        |  |  |  |  |
| 5/12/17 - 10:28 PM          | 5/13/17 - 5:42 AM | 7:14                 | 80%                                  | 29%                  | 45%                    | 96         |  |  |  |  |
| 5/13/17 - 10:02 PM          | 5/14/17 - 5:39 AM | 7:37                 | 85%                                  | 27%                  | 43%                    | 96         |  |  |  |  |
| Average (Week of May 7th)   |                   |                      |                                      |                      |                        |            |  |  |  |  |
| 10:33 PM                    | 5:47 AM           | 7:14                 | 80%                                  | 8%                   | 28%                    | 106        |  |  |  |  |

## **Comments:**

- a: There were 2 requests granted for alternative runways during Fly Quiet Mode.
- b: On the nights of 5/7, 5/8, and 5/9 the Rotation Test was restricted due to FAA flight checks on runways for equipment maintenance and/or testing.
- c: On the night of 5/10 the Rotation Test was delayed due to thunderstorms in the Chicago area.